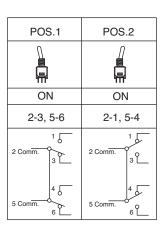

# Dimensions: mm (in)









P.C. Mounting



**Switch Function** 

## **Electrical Specifications:**

- Contact resistance:  $10m\Omega$  max. initial @ 2-4VDC 100mA
- Insulation resistance: 1,000M $\Omega$  min.
- Rating: 2A / 250VAC; 5A / 120VAC or 28VDC

# **Mechanical Specifications:**

- Mechanical life: 30,000 make-and-break cycles
- Operating temperature: -30°C to 85°C

#### **Soldering Process:**

- Manual Soldering: Use soldering iron of 30 watts, controlled at 350°C approximately 5 sec. while applying solder.
- Wave Soldering: Recommended Soldering Temperature: 260±5°C Duration of Solder Immersion: 5±1sec. (PCB is 1.6mm in thickness)

### Note:

• RoHS Compliant by Exemption

Sealed Miniature Toggle Switch 108-1AD1T1710-EVX



Available from Mouser Electronics

www.mouser.com

1-800-346-6873