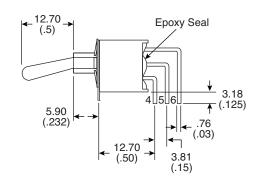

# Dimensions: mm (in)









P.C. Mounting



**Switch Function** 

## **Electrical Specifications:**

- Contact resistance:  $10m\Omega$  max. initial @ 2-4VDC 100mA
- Insulation resistance: 1,000M $\Omega$  min.
- Rating: 2A / 250VAC; 5A / 120VAC or 28VDC

# **Mechanical Specifications:**

- Mechanical life: 30,000 make-and-break cycles
- Operating temperature: -30°C to 85°C

#### **Soldering Process:**

- Manual Soldering: Use soldering iron of 30 watts, controlled at 350°C approximately 5 sec. while applying solder.
- Wave Soldering: Recommended Soldering Temperature: 260±5°C Duration of Solder Immersion: 5±1sec. (PCB is 1.6mm in thickness)

### Note:

• RoHS Compliant by Exemption

Sealed Miniature Toggle Switch 108-1AD1T1710-EVX



Available from Mouser Electronics

www.mouser.com

1-800-346-6873