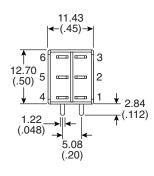

# Dimensions: mm (in)









P.C. Mounting



**Switch Function** 

## **Electrical Specifications:**

- Contact resistance:  $10m\Omega$  max. initial @ 2-4VDC 100mA
- Insulation resistance: 1,000M $\Omega$  min.
- Rating: 2A / 250VAC; 5A / 120VAC or 28VDC

# **Mechanical Specifications:**

- Mechanical life: 30,000 make-and-break cycles
- Operating temperature: -30°C to 85°C

#### **Soldering Process:**

- Manual Soldering: Use soldering iron of 30 watts, controlled at 350°C approximately 5 sec. while applying solder.
- Wave Soldering: Recommended Soldering Temperature: 260±5°C Duration of Solder Immersion: 5±1sec. (PCB is 1.6mm in thickness)

### Note:

• RoHS Compliant by Exemption

Sealed Miniature Toggle Switch 108-1AD1T1710-EVX



Available from Mouser Electronics

www.mouser.com

1-800-346-6873