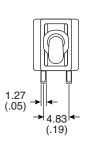

# Dimensions: mm (in)









P.C. Mounting



**Switch Function** 

## **Electrical Specifications:**

- Contact resistance:  $10m\Omega$  max. initial @ 2-4VDC 100mA
- Insulation resistance: 1,000M $\Omega$  min.
- Rating: 2A / 250VAC; 5A / 120VAC or 28VDC

# **Mechanical Specifications:**

- Mechanical life: 30,000 make-and-break cycles
- Operating temperature: -30°C to 85°C

#### **Soldering Process:**

- Manual Soldering: Use soldering iron of 30 watts, controlled at 350°C approximately 5 sec. while applying solder.
- Wave Soldering: Recommended Soldering Temperature: 260±5°C Duration of Solder Immersion: 5±1sec. (PCB is 1.6mm in thickness)

### Note:

• RoHS Compliant by Exemption

Sealed Miniature Toggle Switch 108-1AD1T1710-EVX



Available from Mouser Electronics

www.mouser.com

1-800-346-6873