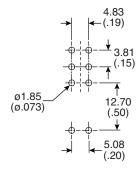

# Dimensions: mm (in)









P.C. Mounting



**Switch Function** 

## **Electrical Specifications:**

- Contact resistance:  $10m\Omega$  max. initial @ 2-4VDC 100mA
- Insulation resistance: 1,000M $\Omega$  min.
- Rating: 2A / 250VAC; 5A / 120VAC or 28VDC

# **Mechanical Specifications:**

- Mechanical life: 30,000 make-and-break cycles
- Operating temperature: -30°C to 85°C

#### **Soldering Process:**

- Manual Soldering: Use soldering iron of 30 watts, controlled at 350°C approximately 5 sec. while applying solder.
- Wave Soldering: Recommended Soldering Temperature: 260±5°C Duration of Solder Immersion: 5±1sec. (PCB is 1.6mm in thickness)

### Note:

• RoHS Compliant by Exemption

Sealed Miniature Toggle Switch 108-1AD1T1710-EVX



Available from Mouser Electronics

www.mouser.com

1-800-346-6873